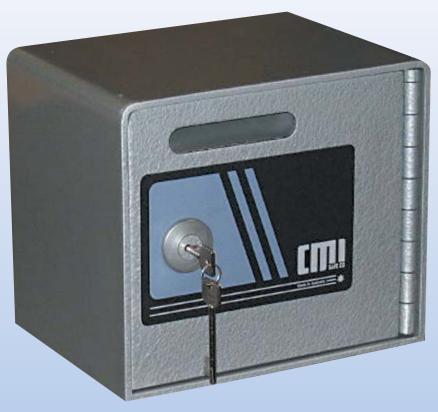

## UNDER COUNTER DROP BOX KEY OPERATED

- 2 x 16mm bolt holes in back and 2 x 16mm bolt holes in base
- Posting slot 90mmx 20mm
- All 6mm construction
- 6 lever pick resistant key lock mounted on 6mm hard plate

FOR OVERNIGHT
CASH HOLDING

**MODEL UCK** 

## **NIL FIRE RESISTANCE**

|          | HEIGHT | WIDTH | DEPTH | WEIGHT | PRICE |
|----------|--------|-------|-------|--------|-------|
| EXTERNAL | 225mm  | 260mm | 200mm | 14kg   | \$    |
| INTERNAL | 214mm  | 248mm | 150mm |        |       |