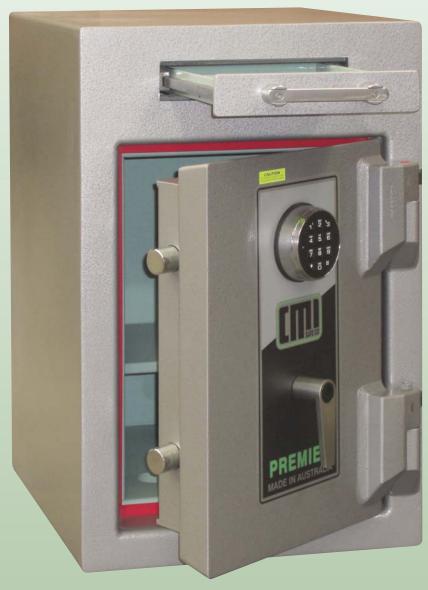

## HEIGHT WIDTH DEPTH INT. 450mm 300mm 280mm EXT. 710mm 450mm 515mm

## CMI Premier TDR Model PRB-DDS with a drawer deposit slot

- Deposit chute size
   30h x 200w x 160d
- 100K insurance rating
- 1 x adjustable shelf
- Weight 342kg
- NIL FIRE RESISTANCE

CMI can manufacture any of our products with deposit slots or drawer deposit slots as per above.