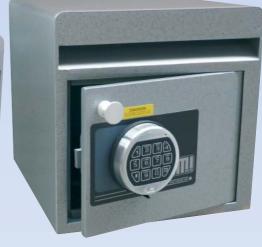

## MINI DEPOSIT SAFES

ALL MODELS AVAILABLE IN KEY, COMBINATION OR DIGITAL

**NIL FIRE RESISTANCE** 

MODEL DEP 1K 240(H) x 240(W) x 155(D)mm Weight 18kg

**MODEL DEP 2C** 240(H) x 315(W) x 155(D)mm **Weight 23kg** 

## TIME DELAY LOCKING AVAILABLE

MINI DEPOSIT SAFES are ideal for moderate security where multiple staff need to deposit money into the safe.

**DOOR:** Heavy 12mm steel plate with rear dog bar to ensure security even if hinges are cut through.

**BODY:** Heavy 6mm steel reinforced with steel bar all around front edges with 18mm x width of safe posting slot above door mounting.

**MOUNTING:** All models are provided with 2 x 15mm holes in back and base for fixing with 4 masonry anchors.