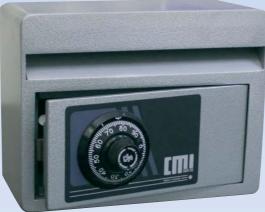

## MINI DEPOSIT SAFES

ALL MODELS AVAILABLE IN KEY, COMBINATION OR DIGITAL

**NIL FIRE RESISTANCE** 

MODEL DEP 1K 240(H) x 240(W) x 155(D)mm Weight 18kg

**MODEL DEP 2C** 240(H) x 315(W) x 155(D)mm **Weight 23kg** 

## TIME DELAY LOCKING AVAILABLE

MINI DEPOSIT SAFES are ideal for moderate security where multiple staff need to deposit money into the safe.

**DOOR:** Heavy 12mm steel plate with rear dog bar to ensure security even if hinges are cut through.

**BODY:** Heavy 6mm steel reinforced with steel bar all around front edges with 18mm x width of safe posting slot above door mounting.

**MOUNTING:** All models are provided with 2 x 15mm holes in back and base for fixing with 4 masonry anchors.