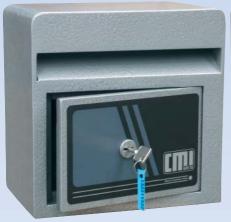

## MINI DEPOSIT SAFES

ALL MODELS AVAILABLE IN KEY, COMBINATION OR DIGITAL

**NIL FIRE RESISTANCE** 

MODEL DEP 1K 240(H) x 240(W) x 155(D)mm Weight 18kg

**MODEL DEP 2C** 240(H) x 315(W) x 155(D)mm **Weight 23kg** 

## TIME DELAY LOCKING AVAILABLE

MINI DEPOSIT SAFES are ideal for moderate security where multiple staff need to deposit money into the safe.

**DOOR:** Heavy 12mm steel plate with rear dog bar to ensure security even if hinges are cut through.

**BODY:** Heavy 6mm steel reinforced with steel bar all around front edges with 18mm x width of safe posting slot above door mounting.

**MOUNTING:** All models are provided with 2 x 15mm holes in back and base for fixing with 4 masonry anchors.