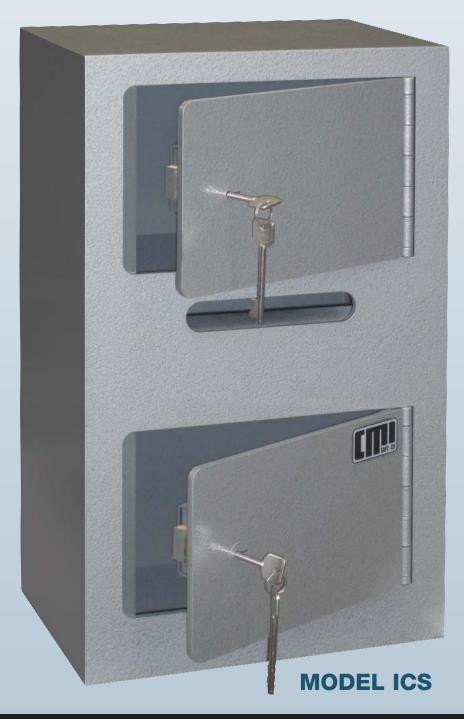

## INTERIM CASH MANAGEMENT SAFE

ALL CMI SAFES COME WITH A FIVE YEAR WARRANTY, EXCLUDING FREIGHT AND TRAVELLING, WITH A 12 MONTH WARRANTY ON LOCKS.

- 6mm door and face, 3mm body
- Both compartments secured by Ross 102 6 lever keylock
- 2 x 12mm bolt holes in base and 4 x holes in back
- Ideal for interim holding of small amounts of cash
- Top safe internal 180mm high x 295mm wide x 160mm deep
- Bottom safe with deposit slot (24mm high x 140mm wide) internal 200mm high x 295mm wide x 160mm deep