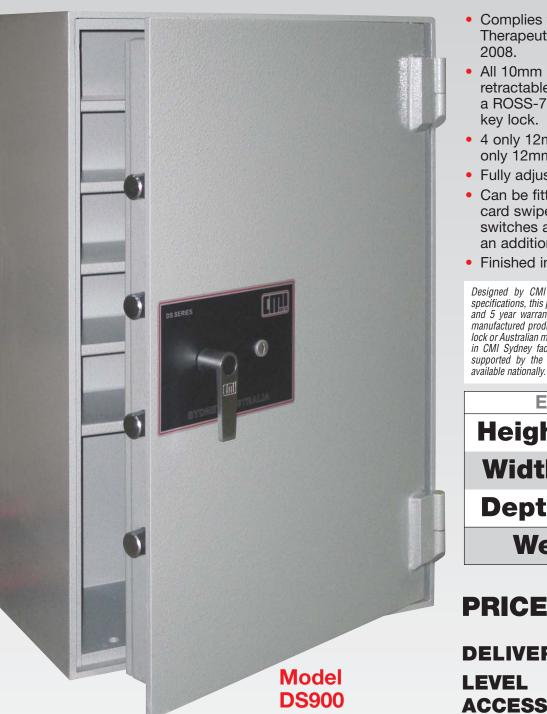

- Complies to Australian Poisons and Therapeutic Goods Regulation Act -
- All 10mm steel construction, with retractable locking boltwork, secured by a ROSS-700 9 lever key lock.
- 4 only 12mm bolt holes in base and 4 only 12mm bolt holes in back.
- Fully adjustable shelves.
- Can be fitted with combination, digital or card swipe access with locking status switches and emergency key over-ride at an additional cost.
- Finished in silver grey.

Designed by CMI Safe Co and manufactured in China to CMI specifications, this product is supplied with the same quality assurance and 5 year warranty on construction synonymous with CMI locally manufactured products. Digital and mechanical combination UL rated lock or Australian made ROSS keylocks with a 2 year warranty are fitted in CMI Sydney factory during a rigid pre delivery inspection. Fully supported by the CMI Safe Co commitment to customer service. available nationally.