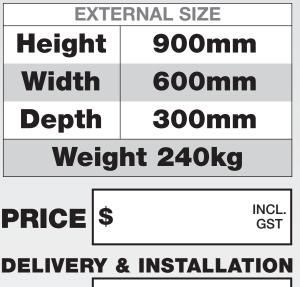

twork, secured by a ROSS-700 9 lever key lock.
- 4 only 12mm bolt holes in base and 4 only 12mm bolt holes in back.
- Fully adjustable shelves.
- Can be fitted with combination, digital or card swipe access with locking status switches and emergency key over-ride at an additional cost.
- Finished in silver grey.

Designed by CMI Safe Co and manufactured in China to CMI specifications, this product is supplied with the same quality assurance and 5 year warranty on construction synonymous with CMI locally manufactured products. Digital and mechanical combination UL rated lock or Australian made ROSS keylocks with a 2 year warranty are fitted in CMI Sydney factory during a rigid pre delivery inspection. Fully supported by the CMI Safe Co commitment to customer service. available nationally.



S

INCL. GST

## ALL CMI SAFES COME WITH A FIVE YEAR WARRANTY, EXCLUDING FREIGHT AND TRAVELLING, WITH A 24 MONTH WARRANTY ON LOCKS.

CMI SAFE CO. ABN 20 118 637 245 Head Office: 244 West Street, Carlton NSW 2218 Phone: (02) 9547 1488 Fax: (02) 9547 2104 **ASIAL** Website: www.cmisafe.com.au MEMBER AUSTRALIAN SECURITY Email: sales@cmisafe.com.au INDUSTRY ASSOCIATION LIMITED **AVAILABLE FROM** 

CD BBF KB 1/6/15

## SYDNEY AUSTRALIA